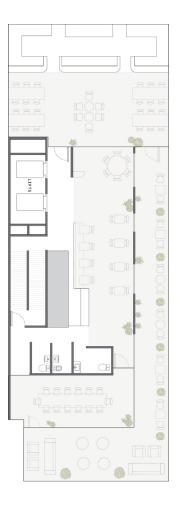

#### CLICK HERE FOR A 3D VIRTUAL TOUR

Tuesday to Thursday - maximum 75pax, Friday & Saturday - maximum 50pax

Private Dining Room + Private Balcony

> 20-35 pax \$350

Private Dining Room + Extended Balcony

> 35-50 pax \$750

Exclusive Venue Hire

50-75\* pax \$1500