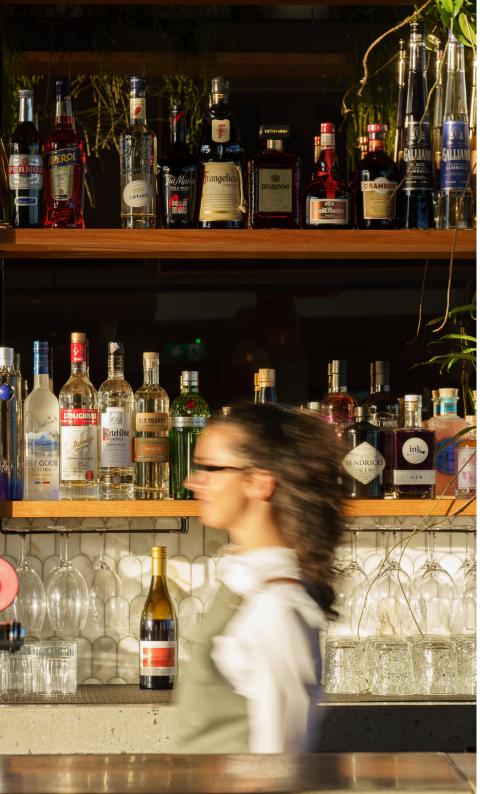

## FOLLY BAR & INDOOR DINING

Folly can be exclusively hired for events between 50 and 75 people. With full run of the venue, we can host your special event for up to 5 hours. We will allow adequate time for setup and pack-down. Event styling and theming is subject to approval by the venue. Exclusive venue hire includes use of our in-house music system with speakers installed throughout the venue and projector/tv screens.

360 CBD VIEWS

PRIME LOCATION FOR ACCESS TO THE BAR

AUDIO-VISUAL CAPABILITIES