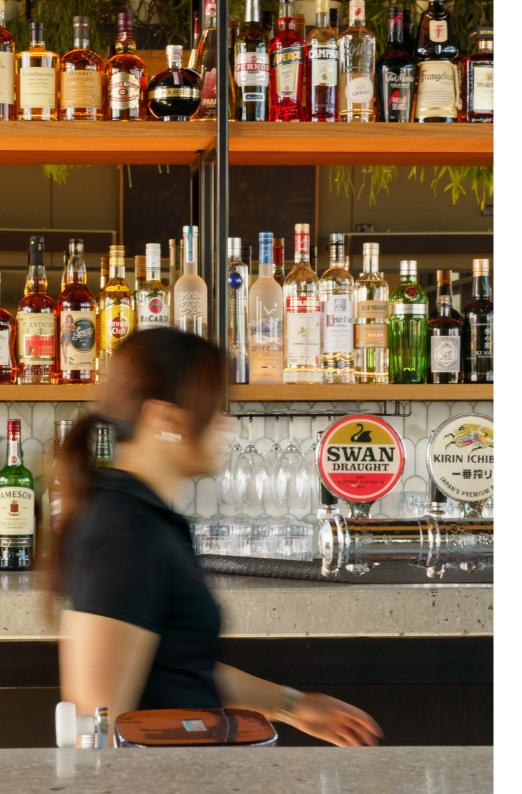

## FOLLY BAR & INDOOR DINING

Folly can be exclusively hired for events between 50 and 75 people. With full run of the venue, we can host your special event for up to 5 hours. We will allow adequate time for setup and pack-down. Event styling and theming is subject to approval by the venue. Exclusive venue hire includes use of our in-house music system with speakers installed throughout the venue and projector/tv screens.

360 CBD VIEWS

PRIME LOCATION FOR ACCESS TO THE BAR

AUDIO-VISUAL CAPABILITIES