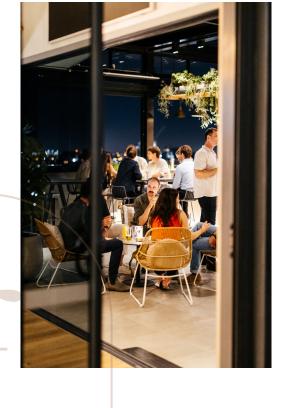

## FOLLY BAR & INDOOR DINING

Folly can be exclusively hired for events between 50 and 75 people. With full run of the venue, we can host your special event for up to 5 hours. We will allow adequate time for setup and pack-down. Event styling and theming is subject to approval by the venue. Exclusive venue hire includes use of our in-house music system with speakers installed throughout the venue and projector/tv screens.

360 CBD VIEWS

PRIME LOCATION FOR ACCESS TO THE BAR

AUDIO-VISUAL CAPABILITIES