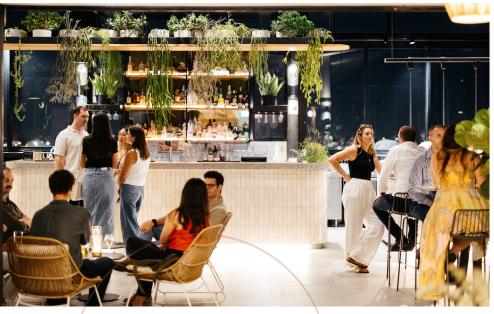

## FOLLY BAR & INDOOR DINING

Folly can be exclusively hired for events between 50 and 75 people. With full run of the venue, we can host your special event for up to 5 hours. We will allow adequate time for setup and pack-down. Event styling and theming is subject to approval by the venue. Exclusive venue hire includes use of our in-house music system with speakers installed throughout the venue and projector/tv screens.

#### BAR TAB OPTIONS

We welcome you to set up a bar tab arrangement instead of opting for a drinks package. A pre-paid minimum spend will apply and only classic cocktails are available if you wish to add these to your tab. We will work with you to determine how we can best meet your preferences for your event.