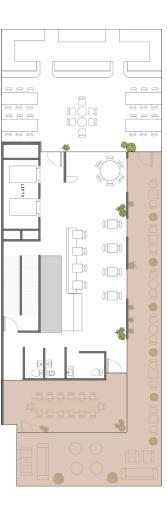

## FOLLY BAR & INDOOR DINING

Folly can be exclusively hired for events between 50 and 75 people. With full run of the venue, we can host your special event for up to 5 hours. We will allow adequate time for setup and pack-down. Event styling and theming is subject to approval by the venue. Exclusive venue hire includes use of our in-house music system with speakers installed throughout the venue and projector/tv screens.

360 CBD VIEWS

PRIME LOCATION FOR ACCESS TO THE BAR

AUDIO-VISUAL CAPABILITIES