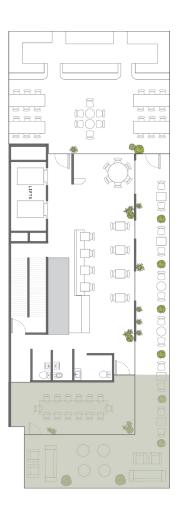

### PRIVATE DINING ROOM + PRIVATE BALCONY

Our Private Dining Room can be coupled with an exclusive wrap around balcony for your guests to enjoy unrivalled views of Perth CBD and the Swan River. The combination of indoor and outdoor space is perfect for private cocktail events between 20 and 35 people.

For events between 35 and 50 people we can extend the space of your function area to include the entire balcony length.

AUDIO-VISUAL CAPABILITIES