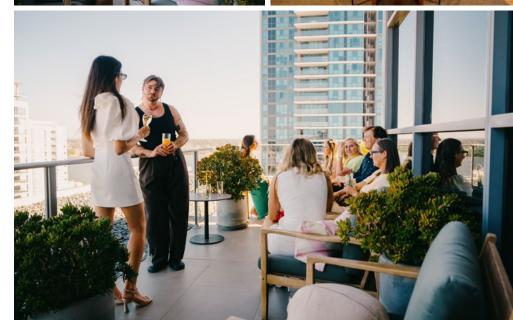

## FOLLY BAR & INDOOR DINING

Folly can be exclusively hired for events between 50 and 75 people. With full run of the venue, we can host your special event for up 5 to hours. We will allow adequate time for setup and pack-down. Event styling and theming is subject to approval by the venue. Exclusive venue hire includes use of our in-house music system with speakers installed throughout the venue and projector/tv screens.

360 CBD VIEWS

PRIME LOCATION FOR ACCESS TO THE BAR

<u></u> ŢŢ  $\triangleright$ 

AUDIO-VISUAL CAPABILITIES