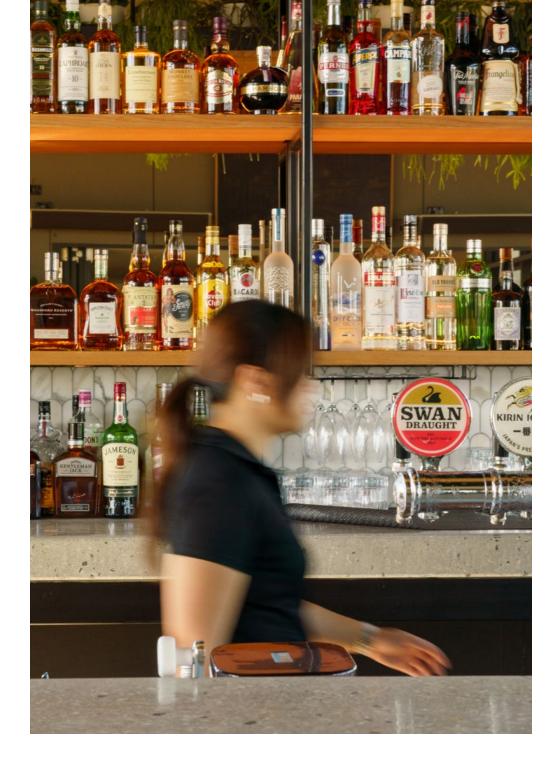

## FOLLY BAR & INDOOR DINING

Folly can be exclusively hired for events between 50 and 75 people. With full run of the venue, we can host your special event for up 5 to hours. We will allow adequate time for setup and pack-down. Event styling and theming is subject to approval by the venue. Exclusive venue hire includes use of our in-house music system with speakers installed throughout the venue and projector/tv screens.

360 CBD VIEWS

PRIME LOCATION FOR ACCESS TO THE BAR

<u></u> ŢŢ  $\triangleright$ 

AUDIO-VISUAL CAPABILITIES