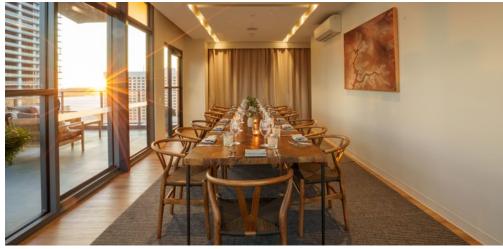

## PRIVATE DINING ROOM & PRIVATE BALCONY

Our Private Dining Room can be coupled with an exclusive wrap around balcony for your guests to enjoy unrivalled views of Perth CBD and the Swan River. The combination of indoor and outdoor space is perfect for private cocktail events between 20 and 35 people.

For events between 35 and 50 people we can extend the space of your function area to include the entire balcony length.

RIVERFRONT & CBD VIEWS AUDIO-VISUAL CAPABILITIES

 $\triangleright$ 