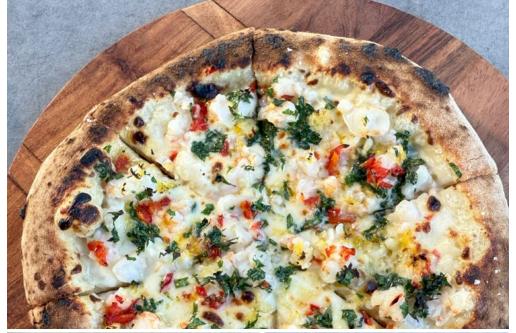

#### Exmouth Prawn GFO

Exmouth king prawns, pecorino, fermented chilli, garlic, parsley, lemon, rocket