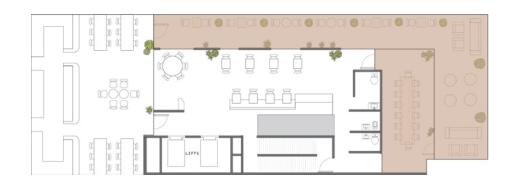

## FUNCTION SPACES

| AREA                                   | CAPACITY  | HIRE FEE |
|----------------------------------------|-----------|----------|
| Exclusive Venue Hire                   | 50 to 75* | \$1,500  |
| Private Dining Room & Extended Balcony | 35 to 50  | \$750    |
| Private Dining Room & Private Balcony  | 20 to 35  | \$350    |

## FOLLY BAR & INDOOR DINING

Folly can be exclusively hired for events between 50 and 75 people. With full run of the venue, we can host your special event for up 5 to hours. We will allow adequate time for setup and pack-down. Event styling and theming is subject to approval by the venue. Exclusive venue hire includes use of our in-house music system with speakers installed throughout the venue and projector/tv screens.

360 CBD VIEWS

PRIME LOCATION FOR ACCESS TO THE BAR

<u></u> ŢŢ  $\triangleright$ 

AUDIO-VISUAL CAPABILITIES