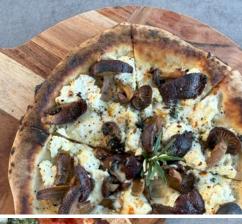

#### Margarita *v vGO GFO* San Manzano tomato, fior di latte, parmesan, basil

Exotic Mushroom V VGO GFO Mushroom Guys mushrooms, fior di latte, ricotta, pecorino, thyme