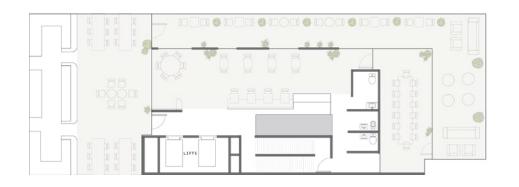

## FUNCTION SPACES

| AREA                                   | CAPACITY  | HIRE FEE |
|----------------------------------------|-----------|----------|
| Exclusive Venue Hire                   | 50 to 75* | \$1,500  |
| Private Dining Room & Extended Balcony | 35 to 50  | \$750    |
| Private Dining Room & Private Balcony  | 20 to 35  | \$350    |

## PRIVATE DINING ROOM & PRIVATE BALCONY

Our Private Dining Room can be coupled with an exclusive wrap around balcony for your guests to enjoy unrivalled views of Perth CBD and the Swan River. The combination of indoor and outdoor space is perfect for private cocktail events between 20 and 35 people.

For events between 35 and 50 people we can extend the space of your function area to include the entire balcony length.

RIVERFRONT & CBD VIEWS AUDIO-VISUAL CAPABILITIES

 $\triangleright$ 