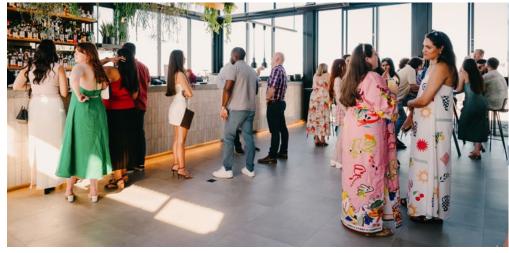

## FOLLY BAR & INDOOR DINING

Folly can be exclusively hired for events between 50 and 75 people. With full run of the venue, we can host your special event for up 5 to hours. We will allow adequate time for setup and pack-down. Event styling and theming is subject to approval by the venue. Exclusive venue hire includes use of our in-house music system with speakers installed throughout the venue and projector/tv screens.