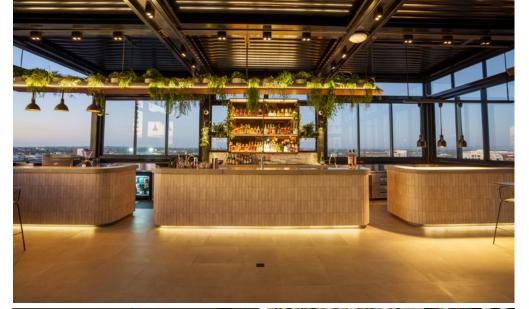

## FOLLY BAR & INDOOR DINING

Folly can be exclusively hired for events between 50 and 75 people. With full run of the venue, we can host your special event for up 5 to hours. We will allow adequate time for setup and pack-down. Event styling and theming is subject to approval by the venue. Exclusive venue hire includes use of our in-house music system with speakers installed throughout the venue and projector/tv screens.

360 CBD VIEWS

PRIME LOCATION FOR ACCESS TO THE BAR

<u></u> ŢŢ  $\triangleright$ 

AUDIO-VISUAL CAPABILITIES