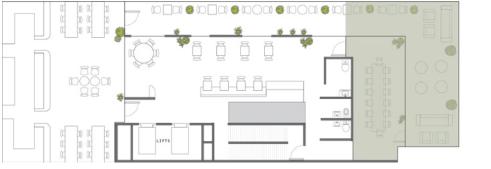

## FUNCTION SPACES

| AREA                                   | CAPACITY  | HIRE FEE |
|----------------------------------------|-----------|----------|
| Exclusive Venue Hire                   | 50 to 75* | \$1,500  |
| Private Dining Room & Extended Balcony | 35 to 50  | \$750    |
| Private Dining Room & Private Balcony  | 20 to 35  | \$350    |

## FOLLY BAR & INDOOR DINING

Folly can be exclusively hired for events between 50 and 75 people. With full run of the venue, we can host your special event for up 5 to hours. We will allow adequate time for setup and pack-down. Event styling and theming is subject to approval by the venue. Exclusive venue hire includes use of our in-house music system with speakers installed throughout the venue and projector/tv screens.

360 CBD VIEWS

PRIME LOCATION FOR ACCESS TO THE BAR

<u></u> ŢŢ  $\triangleright$ 

AUDIO-VISUAL CAPABILITIES