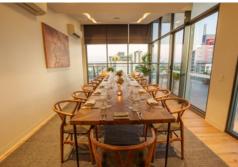

## PRIVATE DINING ROOM & PRIVATE BALCONY

Our Private Dining Room can be coupled with an exclusive wrap around balcony for your guests to enjoy unrivalled views of Perth CBD and the Swan River. The combination of indoor and outdoor space is perfect for private cocktail events between 20 and 35 people.

For events between 35 and 50 people we can extend the space of your function area to include the entire balcony length.

RIVERFRONT & CBD VIEWS AUDIO-VISUAL CAPABILITIES

 $\triangleright$ 