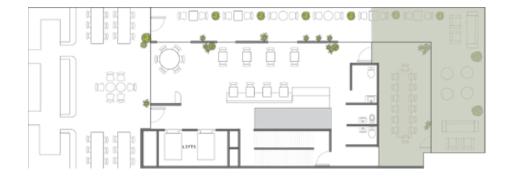

# FOLLY BAR & INDOOR DINING

Folly can be exclusively hired for events between 50 and 75 people. With full run of the venue, we can host your special event for up 5 to hours. We will allow adequate time for setup and pack-down. Event styling and theming is subject to approval by the venue. Exclusive venue hire includes use of our in-house music system with speakers installed throughout the venue and projector/tv screens.

360 CBD VIEWS PRIME LOCATION FOR ACCESS TO THE BAR

<u></u> ŢŢ

AUDIO-VISUAL CAPABILITIES