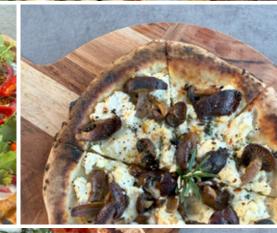

#### PIZZA MENU

Margarita V VGO GFO23San Manzano tomato, fior di latte, parmesan, basil23Exotic Mushroom V VGO GFO26Mushroom Guys mushrooms, fior di latte, ricotta, pecorino, thyme26Exmouth Prawn GFO<br/>Exmouth king prawns, pecorino, fermented chilli, garlic, parsley,<br/>lemon, rocket29Calabrese GFO<br/>San Manzano tomato, mozzarella, nduja, pancetta, basil, parmesan27