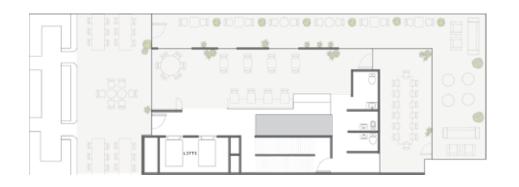

## FUNCTION SPACES

| AREA                                   | CAPACITY  | HIRE FEE |
|----------------------------------------|-----------|----------|
| Exclusive Venue Hire                   | 50 to 75* | \$1,500  |
| Private Dining Room & Extended Balcony | 35 to 50  | \$750    |
| Private Dining Room & Private Balcony  | 20 to 35  | \$350    |

A crowd isn't the vibe? For bookings less than 20 people, speak to our team for our alternative options.