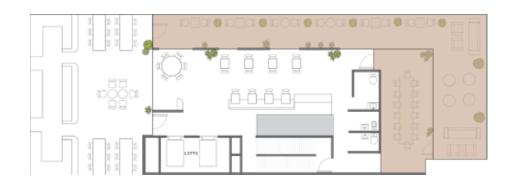

# PRIVATE DINING ROOM & PRIVATE BALCONY

Our Private Dining Room can be coupled with an exclusive wrap around balcony for your guests to enjoy unrivalled views of Perth CBD and the Swan River. The combination of indoor and outdoor space is perfect for private cocktail events between 20 and 35 people.

For events between 35 and 50 people we can extend the space of your function area to include the entire balcony length.

RIVERFRONT & CBD VIEWS

CAPABILITIES

 $\triangleright$ 