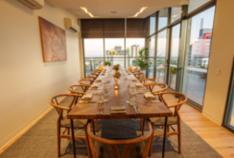

# PRIVATE DINING ROOM & PRIVATE BALCONY

Our Private Dining Room can be coupled with an exclusive wrap around balcony for your guests to enjoy unrivalled views of Perth CBD and the Swan River. The combination of indoor and outdoor space is perfect for private cocktail events between 20 and 35 people.

For events between 35 and 50 people we can extend the space of your function area to include the entire balcony length.

RIVERFRONT & CBD VIEWS

CAPABILITIES

 $\triangleright$ 