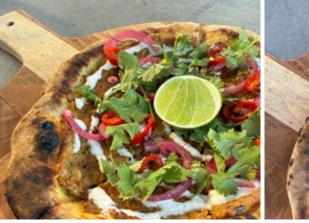

#### PIZZA MENU

Margarita V VGO GFO23San Manzano tomato, fior di latte, parmesan, basil23Exotic Mushroom V VGO GFO26Mushroom Guys mushrooms, fior di latte, ricotta, pecorino, thyme26Exmouth Prawn GFO<br/>Exmouth king prawns, pecorino, fermented chilli, garlic, parsley,<br/>lemon, rocket29Calabrese GFO<br/>San Manzano tomato, mozzarella, nduja, pancetta, basil, parmesan27

#### Chiang Mai GFO

Red curry pork sausage, red onion, coconut, kaffir lime, coriander, pickled chilli

26

LEVEL 18, 176 ADELAIDE TERRACE, QUEST EAST PERTH

(08) 6182 1505 INFO@FOLLYPERTH.COM.AU WWW.FOLLYPERTH.COM.AU @FOLLYPERTH