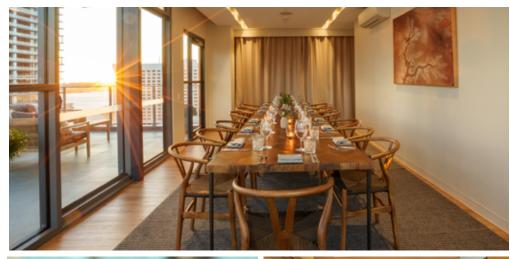

# PRIVATE DINING ROOM & PRIVATE BALCONY

Our Private Dining Room can be coupled with an exclusive wrap around balcony for your guests to enjoy unrivalled views of Perth CBD and the Swan River. The combination of indoor and outdoor space is perfect for private cocktail events between 20 and 35 people.

For events between 35 and 50 people we can extend the space of your function area to include the entire balcony length.

RIVERFRONT & CBD VIEWS

CAPABILITIES

 $\triangleright$ 