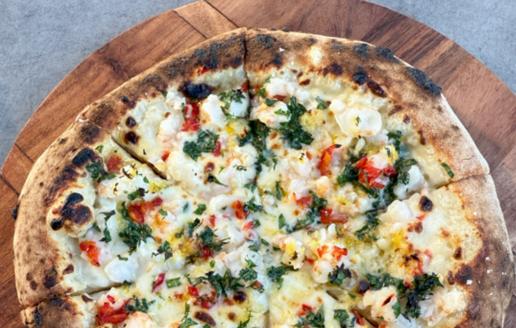

#### PIZZA MENU

Margarita V VGO GFO23San Manzano tomato, fior di latte, parmesan, basil23Exotic Mushroom V VGO GFO26Mushroom Guys mushrooms, fior di latte, ricotta, pecorino, thyme26Exmouth Prawn GFO<br/>Exmouth king prawns, pecorino, fermented chilli, garlic, parsley,<br/>lemon, rocket29Calabrese GFO<br/>San Manzano tomato, mozzarella, nduja, pancetta, basil, parmesan27