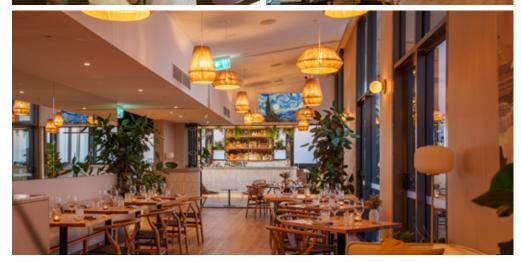

# FOLLY BAR & INDOOR DINING

Folly can be exclusively hired for events between 50 and 75 people. With full run of the venue, we can host your special event for up 5 to hours. We will allow adequate time for setup and pack-down. Event styling and theming is subject to approval by the venue. Exclusive venue hire includes use of our in-house music system with speakers installed throughout the venue and projector/tv screens.

360 CBD VIEWS PRIME LOCATION FOR ACCESS TO THE BAR

<u></u> ŢŢ

AUDIO-VISUAL CAPABILITIES