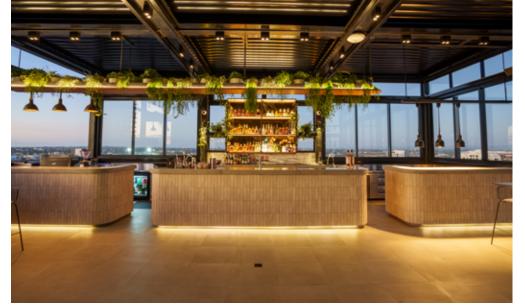

# FOLLY BAR & INDOOR DINING

Folly can be exclusively hired for events between 50 and 75 people. With full run of the venue, we can host your special event for up 5 to hours. We will allow adequate time for setup and pack-down. Event styling and theming is subject to approval by the venue. Exclusive venue hire includes use of our in-house music system with speakers installed throughout the venue and projector/tv screens.

360 CBD VIEWS PRIME LOCATION FOR ACCESS TO THE BAR

<u></u> ŢŢ

AUDIO-VISUAL CAPABILITIES