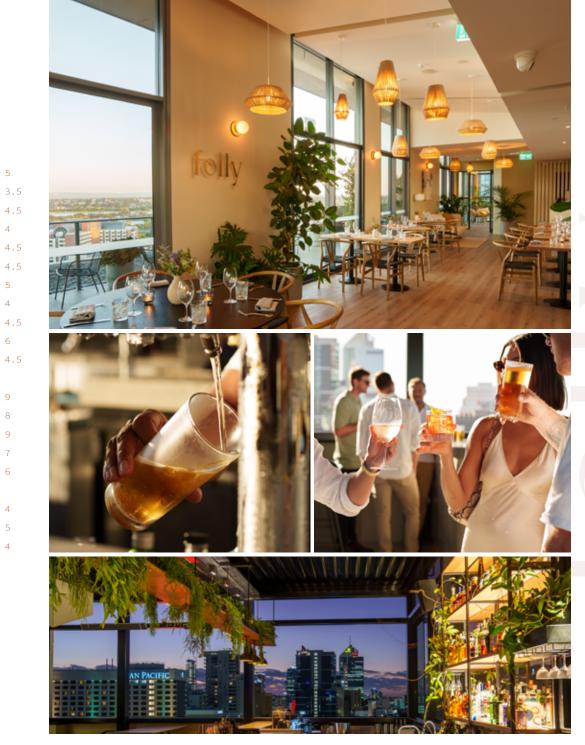

### OUR STORY

Located in the heart of East Perth, we're more than just a place with a stunning view of the CBD and Swan River — we're a destination where people come together over tasty bites and drinks all sourced from local producers.

At Folly, we're here to provide you with the best function and event experience from start to finish. Whether it's an intimate gathering of your closest or a larger celebration, our team is dedicated to making your next cocktail function seamless and memorable.

# PRIVATE DINING ROOM & PRIVATE BALCONY

Our Private Dining Room can be coupled with an exclusive wrap around balcony for your guests to enjoy unrivalled views of Perth CBD and the Swan River. The combination of indoor and outdoor space is perfect for private cocktail events between 20 and 35 people.

For events between 35 and 50 people we can extend the space of your function area to include the entire balcony length.

RIVERFRONT & CBD VIEWS

CAPABILITIES

 $\triangleright$ 

# FOLLY BAR & INDOOR DINING

Folly can be exclusively hired for events between 50 and 75 people. With full run of the venue, we can host your special event for up 5 to hours. We will allow adequate time for setup and pack-down. Event styling and theming is subject to approval by the venue. Exclusive venue hire includes use of our in-house music system with speakers installed throughout the venue and projector/tv screens.

360 CBD VIEWS PRIME LOCATION FOR ACCESS TO THE BAR

<u></u> ŢŢ

AUDIO-VISUAL CAPABILITIES